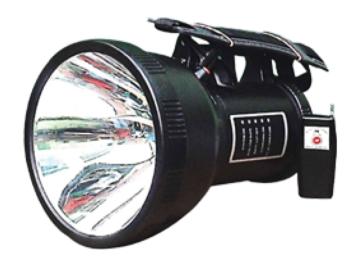

## HAND HELD SEARCH LIGHT DAZZLE 2006

MODEL: DAZZLE 2006

## **Specifications**

- Dazzle 2006 is made of Super Tough glass filled Nylon/PVC material in one piece construction.
- Suitable for 50W/55W Halogen Lamp
- Operating range of about 1 Mile (1.6 Km.)
- Beam distance of atleast 400 meters to detect group of persons.
- Shock resistant front glass.
- SMPS built-in charger working from 90V 270V, 50Hz.
- Advanced low battery status indicator with long delayed audio beep.
- DC blown fuse indicator is provided on the panel.
- Suitable control for ON/OFF and functions like flasher, dimmer and timer.
- Single rotary selector for Continuous / direct light modes.
- 2 positions for dimmer to extend battery life to 2 and 5 hrs. for continuous and direct modes respectively.
- Flasher to give 45 flashers (+2) per minute.
- Timer of 1 minute.
- Adjustable timer (optional).
- Remote control (optional).